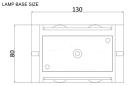

3. Connect power flow

4. Fix the lamp body to the lamp base.

5. Set screws on the lamp body.

Product coding: CLT 023W2