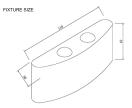

3. Connect power flow

4. Fix the lamp body to the lamp base.

5. Set screws on the lamp body.

Product coding: CLT 023W2