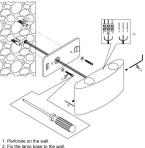

3. Connect power flow

4. Fix the lamp body to the lamp base.

5. Set screws on the lamp body.

Product coding: CLT 023W2